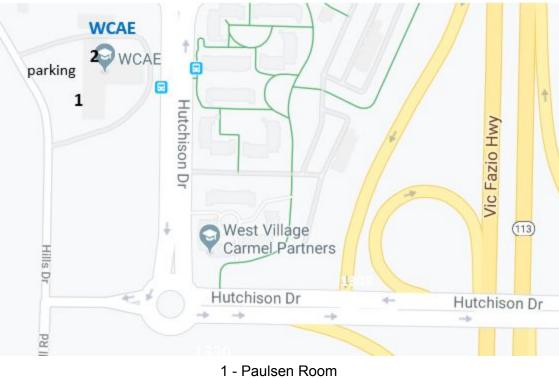

| Western Center for Agricultural Equipment (WCAE), UC Davis | Saturday Afternoon     | Hills Dr. Davis, CA 95616<br>Parking in front of WCAE                                                                                                                                                                      |
|------------------------------------------------------------|------------------------|----------------------------------------------------------------------------------------------------------------------------------------------------------------------------------------------------------------------------|
| UPI Banquet Hall                                           | Saturday Evening       | 1111 Richards Blvd, Davis, CA 95616<br>Parking next to the hotel                                                                                                                                                           |
| California Safe Soils                                      | Sunday 9:30-10:30 AM   | 4700 Lang Avenue, Bay C, McClellan Park, CA 95652<br>Park in front where there is space                                                                                                                                    |
| Ag Industrial Manufacturing Inc.                           | Sunday                 | 110 Beckman Road, Lodi, CA 95240<br>Parking on site                                                                                                                                                                        |
| San Joaquin County Museum in<br>Micke Grove Regional Park  | Sunday 2:30-7:00 PM    | <u>11793 N. Micke Grove Road, Lodi, CA 95240</u><br>Pay \$6 for parking, enter the park, turn left around the roundabout, turn left at the tee, turn left into the parking loop, and park in front of the Museum entrance. |
| Solano Irrigation District                                 | Monday 9:30 AM-1:30 PM | 810 Vaca Valley Parkway, Suite 201, Vacaville, CA 95688                                                                                                                                                                    |

## Bainer Hall, Roessler Hall, Parking Lots 44 and 47

1 - Roessler 55 Entrance

2 - Bainer 1330 Entrance

Western Center for Agricultural Equipment

1 - Paulsen Room 2 - Far West Equipment Room