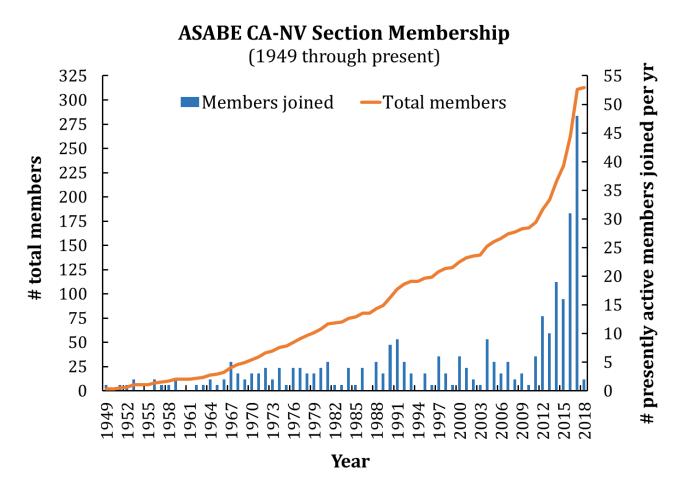

## Section Membership Update

As of January 2019, the section has 313 registered members. The section has added 2 member thus far in 2019. Section membership grew by 48 active members in 2018, 30 active members in 2017, and 17 active members in 2016. Note that this data reflects active members, members who have joined and have continued their membership through the present.

In terms of section finances, as of the end of the 2018, the ASABE CA-NV section had \$5,449.57.

Total membership is reflected by the gold line and number of **presently active** members joined in each year is represented by blue bars.